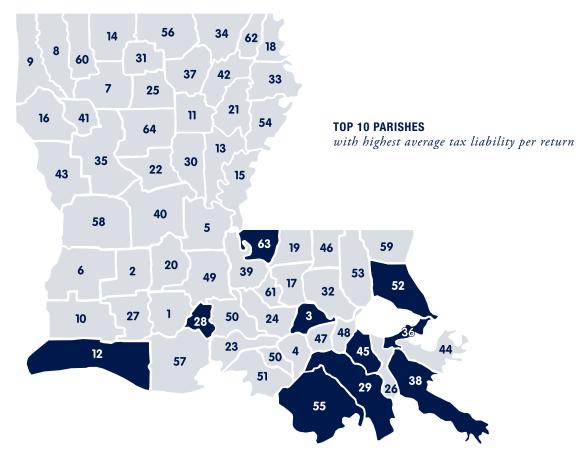

| -              |
|    | Foreign             | 1,044     | 424,436,773        | 129,572,169       | 953                                | 1,612,249                       | 0.06%                               | 1,544.30                         | -              |
|    | TOTAL               | 2,170,603 | \$ 218,035,340,720 | \$ 40,239,707,500 | \$ 193,361,070                     | \$ 2,951,060,645                | 100%                                | \$1,359.56                       |                |

#### Fiscal Year 2016 (Includes both Resident and Nonresident Returns)

<sup>1</sup>Use numbers as a legend for the graphic on the top of page 35.

<sup>2</sup>Tax due on the return before refundable credits or prepayments

## Individual Income Tax by Parish

### Data from Returns Processed



## Individual Income Tax

### Top Ten as a Percent of Parish Total



## Individual Income Tax

## Top 10 Parishes with Highest Average Adjusted Tax Liability Per Return

#### For Fiscal Year 2016

| L1 | Parish         | Avg. LA Adj. Tax Liability | Rank | As a Percent of Parish Average |
|----|----------------|----------------------------|------|--------------------------------|
| 12 | Cameron        | \$1,987                    | 1    | 146.19%                        |
| 28 | Lafayette      | \$1,829                    | 2    | 134.56%                        |
| 3  | Ascension      | \$1,826                    | 3    | 134.33%                        |
| 63 | West Feliciana | \$1,825                    | 4    | 134.22%                        |
| 38 | Plaquemines    | \$1,804