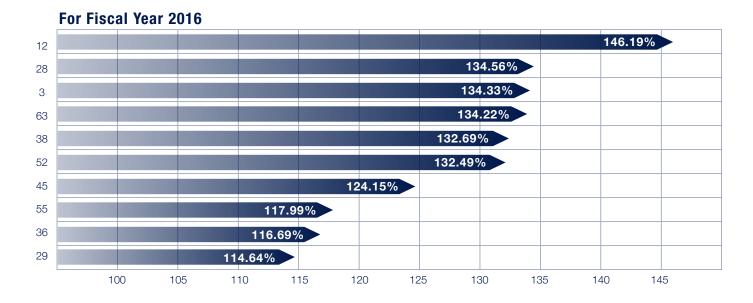

73        | 129,572,169       | 953                                | 1,612,249                       | 0.06%                               | 1,544.30                         | -              |
|    | TOTAL               | 2,170,603 | \$ 218,035,340,720 | \$ 40,239,707,500 | \$ 193,361,070                     | \$ 2,951,060,645                | 100%                                | \$1,359.56                       |                |

#### Fiscal Year 2016 (Includes both Resident and Nonresident Returns)

<sup>1</sup>Use numbers as a legend for the graphic on the top of page 35.

<sup>2</sup>Tax due on the return before refundable credits or prepayments

## Individual Income Tax by Parish

### Data from Returns Processed



## Individual Income Tax

### Top Ten as a Percent of Parish Total



## Individual Income Tax

## Top 10 Parishes with Highest Average Adjusted Tax Liability Per Return

#### For Fiscal Year 2016

| L1 | Parish         | Avg. LA Adj. Tax Liability | Rank | As a Percent of Parish Average |
|----|----------------|----------------------------|------|--------------------------------|
| 12 | Cameron        | \$1,987                    | 1    | 146.19%                        |
| 28 | Lafayette      | \$1,829                    | 2    | 134.56%                        |
| 3  | Ascension      | \$1,826                    | 3    | 134.33%                        |
| 63 | West Feliciana | \$1,825                    | 4    | 134.22%                        |
| 38 | Plaquemines    | \$1,804                    | 5    | 132.69%                        |
| 52 | St. Tammany