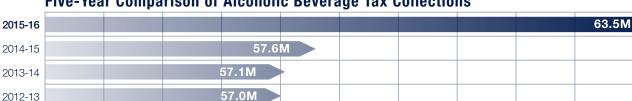

### Five-Year Comparison of Major Taxes

| Collections (In Millions)   | FY 12    | FY 13    | FY 14    | FY 15    | FY 16    |
|-----------------------------|----------|----------|----------|----------|----------|
| Sales <sup>1,3</sup>        | \$ 2,652 | \$ 2,649 | \$ 2,678 | \$ 2,766 | \$ 2,905 |
| Income (includes Fiduciary) | 2,431    | 2,721    | 2,822    | 2,916    | 2,866    |
| Severance                   | 839      | 843      | 826      | 735      | 445      |
| Corporation Franchise       | 78       | 96       | 156      | 124      | 48       |
| Corporation Income          | 238      | 288      | 468      | 373      | 145      |
| Petroleum Products          | 582      | 586      | 594      | 608      | 625      |
| Liquor/Alcohol <sup>3</sup> | 57       | 57       | 57       | 57       | 61       |
| Tobacco <sup>3</sup>        | 135      | 138      | 140      | 156      | 244      |
| Other <sup>2</sup>          | 141      | 138      | 138      | 135      | 148      |
| TOTAL                       | 7,153    | 7,516    | 7,879    | 7,870    | 7,487    |