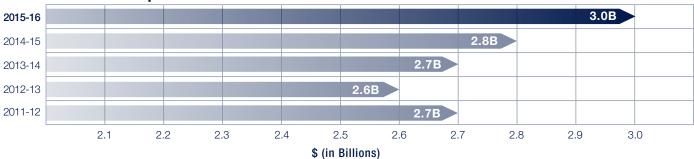

# **Tax Cash Collections**

### Five-Year Comparison of Major Taxes

| Collections (In Millions)   | FY 12    | FY 13    | FY 14    | FY 15    | FY 16    |
|-----------------------------|----------|----------|----------|----------|----------|
| Sales <sup>1,3</sup>        | \$ 2,652 | \$ 2,649 | \$ 2,678 | \$ 2,766 | \$ 2,905 |
| Income (includes Fiduciary) | 2,431    | 2,721    | 2,822    | 2,916    | 2,866    |
| Severance                   | 839      | 843      | 826      | 735      | 445      |
| Corporation Franchise       | 78       | 96       | 156      | 124      | 48       |
| Corporation Income          | 238      | 288      | 468      | 373      | 145      |
| Petroleum Products          | 582      | 586      | 594      | 608      | 625      |
| Liquor/Alcohol <sup>3</sup> | 57       | 57       | 57       | 57       | 61       |
| Tobacco <sup>3</sup>        | 135      | 138      | 140      | 156      | 244      |
| Other <sup>2</sup>          | 141      | 138      | 138      | 135      | 148      |
| TOTAL                       | 7,153    | 7,516    | 7,879    | 7,870    | 7,487    |