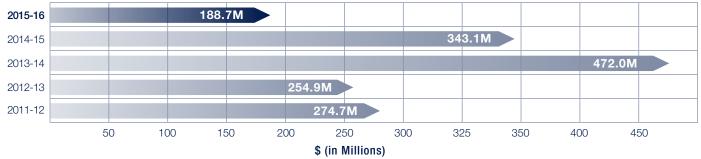

<sup>1</sup>Does not include collections of \$1,278,259 from individual income tax returns during FY 2015-16 and \$1,160,833 received during FY 2014-15.

<sup>2</sup>Tax sunsetted FY12 and was reinstated effective April 1, 2016.

<sup>3</sup>Taxes incurred a rate increase during FY 16.

# Cash Collections After Accrual Adjustments

### For Fiscal Year Ending June 30, 2016

| State Revenues                                  | Net Cash<br>Collections            | Less 2014-15<br>Accruals       | Plus 2015-16<br>Accruals       | Total Net<br>Collections           |
|-------------------------------------------------|------------------------------------|--------------------------------|--------------------------------|------------------------------------|
| Automobile Rental Tax                           | \$ 1,109,994                       | \$ 321                         | \$ 560,719                     | \$ 1,670,392                       |
| Contractor's Fee                                | 0                                  | 0                              | 0                              | 0                                  |
| Corporation Franchise Tax                       | 48,456,024                         | (19,261,903)                   | (4,817,124)                    | 62,900,803                         |
| Electric Co-Op Fee                              | 68,076                             | 24,623                         | 6,603                          | 50,056                             |
| Gift Tax                                        | 0                                  | 0                              | 0                              | 0                                  |
| Hazardous Waste Disposal                        | 3,314,879                          | 980,504                        | 810,069                        | 3,144,444                          |
| Income Taxes                                    | -,,                                | ,                              |                                | -,,                                |
| Corporation                                     | 145,368,072                        | (57,785,709)                   | (14,451,371)                   | 188,702,410                        |
| Fiduciary                                       | 9,747,033                          | (696,311)                      | 995,592                        | 11,438,936                         |
| Individual, Declaration & Withholding Tax       | 2,856,351,897                      | 262,070,599                    | 208,608,054                    | 2,802,889,352                      |
| Inheritance Tax                                 | 0                                  | 3,640                          | 0                              | (3,640)                            |
| Liquors - Alcoholic Beverage Taxes              | 0                                  | 0,010                          | 0                              | (0,010)                            |
| High Alcoholic Content                          | 26,214,561                         | 2,111,643                      | 3,308,339                      | 27,411,257                         |
| Low Alcoholic Content                           | 35,121,084                         | 3,054,560                      | 3,878,125                      | 35,944,649                         |
| Out-Of-State Shippers                           | 136,199                            | 11,484                         | 28,340                         | 153,055                            |
| Marijuana/Substance Abuse                       | 559                                | 55                             | 20,340                         | 644                                |
| Minerals, Oil, & Gas                            | 009                                | 00                             | 140                            | 044                                |
|                                                 | 0                                  | 0                              | 0                              | 0                                  |
| Pipeline Safety Inspection                      | 0                                  | 0                              | 0                              | 0                                  |
| Surface Mining & Reclamation Fee                | 321,088                            | 24,510                         | 23,484                         | 320,062                            |
| Oil Spill Contingency Fee                       | 6,857,011                          | 576,474                        | 406,777                        | 6,687,314                          |
| Oilfield Site Restoration-Gas                   | 2,359,123                          | (50,590)                       | 7,070                          | 2,416,783                          |
| Oilfield Site Restoration-Oil                   | 794,930                            | 9,525                          | 1,878                          | 787,283                            |
| Natural Resources-Severance Tax                 | 445,148,448                        | 51,050,681                     | 36,904,948                     | 431,002,715                        |
| Petroleum Products                              |                                    |                                |                                |                                    |
| Gasoline Tax                                    | 474,124,161                        | 39,049,512                     | 40,127,753                     | 475,202,402                        |
| Gasoline Inspection Fee                         | 3,027,795                          | 253,705                        | 299,893                        | 3,073,983                          |
| Special Fuels Tax                               | 146,605,908                        | 11,725,571                     | 12,150,950                     | 147,031,287                        |
| Special Fuels Inspection Fee                    | 1,536,765                          | 156,858                        | 142,391                        | 1,522,298                          |
| Public Utilities                                |                                    |                                |                                |                                    |
| Inspection & Supervision                        | 8,295,251                          | 407,731                        | 357,156                        | 8,244,676                          |
| Natural Gas Franchise                           | 362,127                            | 91,028                         | 101,627                        | 372,726                            |
| Transportation/Communication                    | 11,808,879                         | 678,969                        | 548,774                        | 11,678,684                         |
| Sales Tax                                       | 2,884,043,319                      | 241,388,632                    | 340,661,675                    | 2,983,316,362                      |
| Telecommunication Tax                           | 641,484                            | 44,226                         | 89,638                         | 686,896                            |
| Tobacco                                         | 244,368,984                        | 10,008,875                     | 18,383,356                     | 252,743,465                        |
| SUBTOTALS-STATE REVENUES                        | \$ 7,356,183,651                   | \$ 545,929,263                 | \$ 649,134,856                 | \$ 7,459,389,294                   |
| Other Taxes                                     |                                    |                                |                                |                                    |
| Beer Taxes-Parish & Municipalities              | 4,970,050                          | 442,345                        | 459,402                        | 4,987,107                          |
| La Tourism & Promo                              | 21,334,276                         | 1,860,836                      | 2,076,653                      | 21,550,093                         |
| Hotel/Motel Room Occupancy                      | ,, -                               | , ,                            | ,,                             | , ,                                |
| Louisiana Stadium & Exposition District         | 49,703,616                         | 0                              | 0                              | 49,703,616                         |
| New Orleans Exhibition Hall                     | 32,890,032                         | 0                              | 0                              | 32,890,032                         |
| New Orleans Exhibition Hall Authority           | 02,000,002                         | Ũ                              |                                | 02,000,002                         |
| Flat Room Occupancy Tax & Food & Beverage Taxes | 19,333,707                         | 0                              | 0                              | 19,333,707                         |
| Service Contractor Tax                          | 1,879,180                          | 0                              | 0                              | 1,879,180                          |
| Tour Tax                                        | 279,818                            | 0                              | 0                              | 279,818                            |
| Consumer Use Tax-Local & State <sup>1</sup>     | 197,401                            | 42,731                         | 6,161                          | 160,831                            |
| Consumer Use Tax-Excise                         | 5,971                              | 42,751                         | 1,160                          | 7,131                              |
| Catalog Sales Tax-Local & State                 | 878,983                            | 25,193                         | 215,028                        | 1,068,818                          |
| SUBTOTAL – OTHER TAXES                          |                                    |                                |                                |                                    |
| GRAND TOTALS                                    | \$ 131,473,032<br>\$ 7,487,656,683 | \$ 2,371,105<br>\$ 548,300,368 | \$ 2,758,404<br>\$ 651,893,260 | \$ 131,860,331<br>\$ 7,591,249,625 |