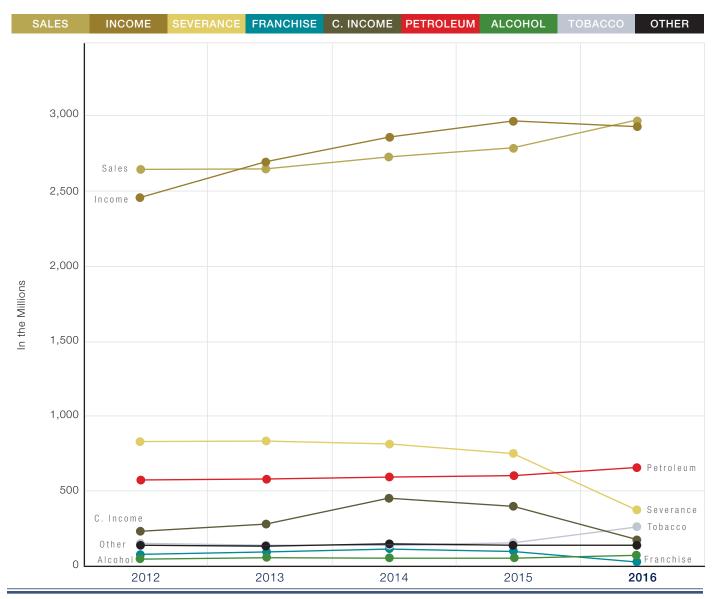

### Five-Year Comparison of Major Taxes

| Collections (In Millions)   | FY 12    | FY 13    | FY 14    | FY 15    | FY 16    |
|-----------------------------|----------|----------|----------|----------|----------|
| Sales <sup>1,3</sup>        | \$ 2,652 | \$ 2,649 | \$ 2,678 | \$ 2,766 | \$ 2,905 |
| Income (includes Fiduciary) | 2,431    | 2,721    | 2,822    | 2,916    | 2,866    |
| Severance                   | 839      | 843      | 826      | 735      | 445      |
| Corporation Franchise       | 78       | 96       | 156      | 124      | 48       |
| Corporation Income          | 238      | 288      | 468      | 373      | 145      |
| Petroleum Products          | 582      | 586      | 594      | 608      | 625      |
| Liquor/Alcohol <sup>3</sup> | 57       | 57       | 57       | 57       | 61       |
| Tobacco <sup>3</sup>        | 135      | 138      | 140      | 156      | 244      |
| Other <sup>2</sup>          | 141      | 138      | 138      | 135      | 148      |
| TOTAL                       | 7,153    | 7,516    | 7,879    | 7,870    | 7,487    |

<sup>1</sup>La Tourism and Promotion Tax (\$21,334,276) is included.

<sup>2</sup>Other includes: Automobile Rental Tax, Contractor's Fee, Electric Coop Fee, Marijuana/Substance Abuse Tax, Surface Mining & Reclamation Fee, Oil Spill Cont. Fee, Oilfield Site Rest. Fee, Telecomm. Tax, P&M Beer, Consumer Use Tax-Local, Consumer Use Tax-Excise, Catalog Sales Tax, Gift Tax, Inheritance Tax, Hazardous Waste Site Cleanup Fee, Inspection & Supervision Fee, Natural Gas Franchise Tax, transportation & Communication Tax, Louisiana Stadium & Exposition District Tax, and New Orleans Exhibition Hall Authority Taxes.

<sup>3</sup>Taxes incurred a rate increase during FY 16.