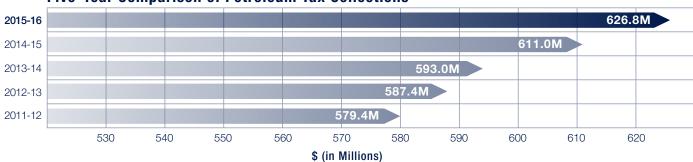

- \$2.9 billion in sales taxes
- \$2.8 billion in individual income taxes
- \$625 million in fuel taxes and inspection fees
- \$445 million in natural resource severance taxes

Other highlights of the reporting period include \$58 million collected by the Office of Debt Recovery in its first full year of operation and a 10 percent reduction in tax return processing times in our Revenue Processing Center.