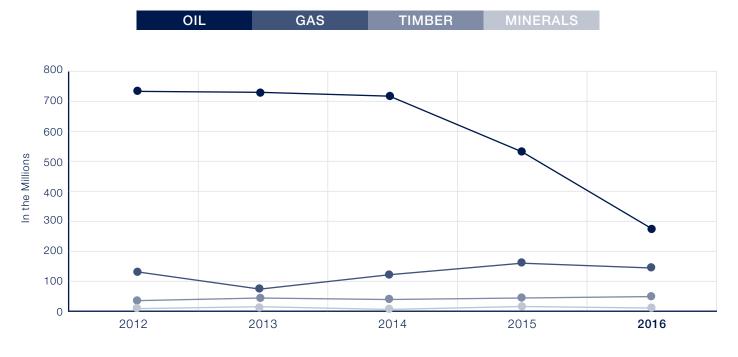

- \$2.9 billion in sales taxes
- \$2.8 billion in individual income taxes
- \$625 million in fuel taxes and inspection fees
- \$445 million in natural resource severance taxes

Other highlights of the reporting period include \$58 million collected by the Office of Debt Recovery in its first full year of operation and a 10 percent reduction in tax return processing times in our Revenue Processing Center.