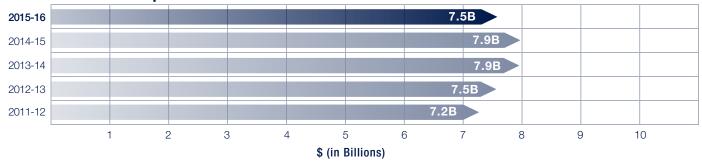

We maintained a sharp focus on the core mission of collecting revenue for vital state services, including K-12 and post-secondary education, public safety and infrastructure, and healthcare. The tax collection program brought in \$7.4 billion in total net collections during the fiscal year. This figure includes:

- \$2.9 billion in sales taxes
- \$2.8 billion in individual income taxes
- \$625 million in fuel taxes and inspection fees
- \$445 million in natural resource severance taxes

Other highlights of the reporting period include \$58 million collected by the Office of Debt Recovery in its first full year of operation and a 10 percent reduction in tax return processing times in our Revenue Processing Center.