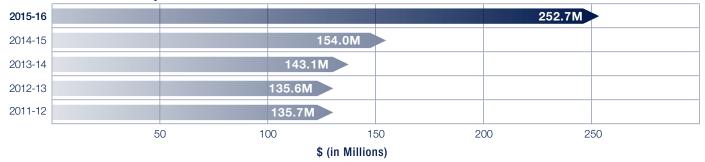

per thousand), 8% of invoice price
- 3. Cigars (over \$120 per thousand), 20% of invoice price
- 4. Smokeless tobacco, 20% of the invoice price
- 5. Smoking tobacco, 33% of invoice price to wholesaler
- 6. Vapor Products, \$0.05 per milliliter of consumable nicotine liquid solution

#### Five-Year Comparison

| Fiscal Year | Amount Collected | % Change* |  |
|-------------|------------------|-----------|--|
| 2015-16     | \$252,743,465    | 64.17%    |  |
| 2014-15     | \$153,954,237    | 7.58%     |  |
| 2013-14     | \$143,100,904    | 5.51%     |  |
| 2012-13     | \$135,632,847    | -0.05%    |  |
| 2011-12     | \$135,698,482    | -4.97%    |  |

\*The tax on cigarettes was increased on July 1, 2015 and again on April 1, 2016.

#### Five-Year Comparison of Tobacco Tax Collections



## Tobacco Tax

## Stamp Sales<sup>3</sup>

### Fiscal Year 2016

| Period                   | 36 Fuson   | 45 Fuson    | 86 Sheets  | 86 Fuson    | 107.5 Fuson | Gross Tax Due  |
|--------------------------|------------|-------------|------------|-------------|-------------|----------------|
| 1st Quarter              | 16,620,000 | 4,000       | 9,000      | 29,400,000  | 8,000       | \$ 31,285,340  |
| 2nd Quarter              | 0          | 0           | 54,000     | 71,190,000  | 8,000       | 61,278,440     |
| 3rd Quarter              | 0          | 0           | 72,000     | 108,090,000 | 0           | 93,019,320     |
| TOTAL <sup>1</sup>       | 16,620,000 | 4,000       | 135,000    | 208,680,000 | 16,000      | \$ 185,583,100 |
| Period                   | 86 Fuson   | 107.5