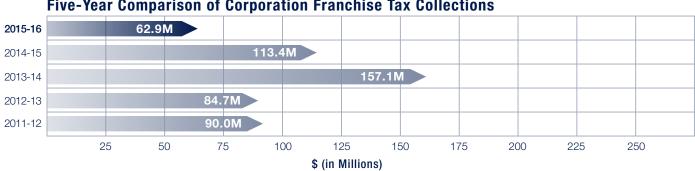

<sup>1</sup>Does not include local and state net cash collections of \$1,278,959 or total net collections of \$1,278,259 after accrual adjustments from individual income tax returns.

### **Cash Collections**

| Tax Collections                                 | FY 2011-12       | FY 2012-13      | FY 2013-14       | FY 2014-15      | FY 2015-16       |
|-------------------------------------------------|------------------|-----------------|------------------|-----------------|------------------|
| Major State Taxes                               |                  |                 |                  |                 |                  |
| Corporation                                     |                  |                 |                  |                 |                  |
| Franchise Tax                                   | \$ 77,864,486    | \$ 95,711,076   | \$ 155,712,065   | \$ 123,531,814  | \$ 48,456,024    |
| Income Tax                                      | 238,296,299      | 287,851,214     | 467,813,626      | 373,482,300     | 145,368,072      |
| Individual, Declaration, & Withholding Tax      | 2,431,336,487    | 2,720,978,407   | 2,786,312,254    | 2,890,205,844   | 2,856,351,897    |
| Natural Resources - Severance Tax               | 839,872,263      | 842,743,644     | 826,329,635      | 735,038,179     | 445,148,448      |
| Petroleum Products                              |                  |                 |                  |                 |                  |
| Gasoline Tax                                    | 442,670,164      | 445,131,758     | 450,160,309      | 460,190,915     | 474,124,161      |
| Inspection Fees (Gas/Special Fuels)             | 4,478,631        | 4,439,835       | 4,386,839        | 4,294,382       | 4,564,560        |
| Special Fuels Tax                               | 135,207,686      | 136,108,424     | 139,637,558      | 143,875,732     | 146,605,908      |
| General Sales Tax <sup>3</sup>                  | 2,632,493,041    | 2,629,753,483   | 2,658,979,997    | 2,746,383,448   | 2,905,377,595    |
| Miscellaneous State Taxes & Fees <sup>1,3</sup> | 248,358,815      | 243,077,028     | 267,392,623      | 267,300,688     | 351,521,262      |
| Other Taxes <sup>2</sup>                        | 101,925,763      | 110,595,042     | 122,808,658      | 126,005,684     | 110,138,756      |
| GRAND TOTALS                                    | \$ 7,152,503,636 | \$7,516,389,912 | \$ 7,879,533,564 | \$7,870,308,986 | \$ 7,487,656,683 |

### Five-Year Comparison

<sup>1</sup> Miscellaneous State Taxes and Fees includes: Automobile Rental Tax, Alcoholic Beverage Tax, Contractor's Fee, Electric Co-op, Fiduciary, Gift Tax, Hazardous Waste Tax, Inheritance Tax, Marijuana Tax, Minerals Tax, Oil and Gas Tax, Public Utilities Tax, Telecommunications Tax for the Deaf, and Tobacco Tax.

<sup>2</sup> Other Taxes includes: Parish and Municipalities Beer Tax, Louisiana Tourism and Promotion Tax, Hotel/Motel Room Occupancy Tax, NOEH Authority Tax, Consumer Use Tax, Consumer Use Excise Tax, and Catalog Sales Tax.