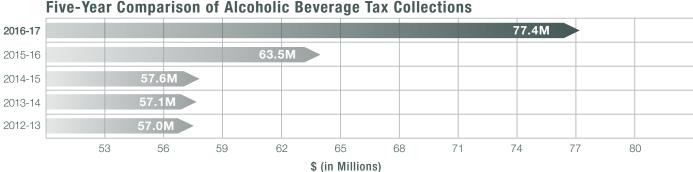

# Five-Year Comparison of Major Taxes

| I                           | ,<br>,   |          |          |          |          |
|-----------------------------|----------|----------|----------|----------|----------|
| Collections (In Millions)   | FY 13    | FY 14    | FY 15    | FY 16    | FY 17    |
| Sales <sup>1,2</sup>        | \$ 2,649 | \$ 2,678 | \$ 2,766 | \$ 2,905 | \$ 3,884 |
| Income (includes Fiduciary) | 2,721    | 2,822    | 2,916    | 2,866    | 2,939    |
| Severance                   | 843      | 826      | 735      | 445      | 376      |
| Corporation Franchise       | 96       | 156      | 124      | 48       | 91       |
| Corporation Income          | 288      | 468      | 373      | 145      | 274      |
| Petroleum Products          | 586      | 594      | 608      | 625      | 640      |
| Liquor/Alcohol <sup>2</sup> | 57       | 57       | 57       | 61       | 78       |
| Tobacco <sup>2</sup>        | 138      | 140      | 156      | 244      | 310      |
| Other <sup>3</sup>          | 138      | 138      | 135      | 148      | 147      |
| TOTAL                       | \$ 7,516 | \$ 7,879 | \$ 7,870 | \$ 7,487 | \$ 8,739 |