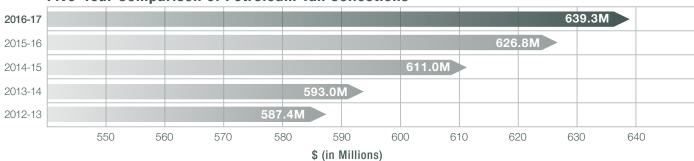

# Five-Year Comparison of Major Taxes

| I                           | ,<br>,   |          |          |          |          |
|-----------------------------|----------|----------|----------|----------|----------|
| Collections (In Millions)   | FY 13    | FY 14    | FY 15    | FY 16    | FY 17    |
| Sales <sup>1,2</sup>        | \$ 2,649 | \$ 2,678 | \$ 2,766 | \$ 2,905 | \$ 3,884 |
| Income (includes Fiduciary) | 2,721    | 2,822    | 2,916    | 2,866    | 2,939    |
| Severance                   | 843      | 826      | 735      | 445      | 376      |
| Corporation Franchise       | 96       | 156      | 124      | 48       | 91       |
| Corporation Income          | 288      | 468      | 373      | 145      | 274      |
| Petroleum Products          | 586      | 594      | 608      | 625      | 640      |
| Liquor/Alcohol <sup>2</sup> | 57       | 57       | 57       | 61       | 78       |
| Tobacco <sup>2</sup>        | 138      | 140      | 156      | 244      | 310      |
| Other <sup>3</sup>          | 138      | 138      | 135      | 148      | 147      |
| TOTAL                       | \$ 7,516 | \$ 7,879 | \$ 7,870 | \$ 7,487 | \$ 8,739 |