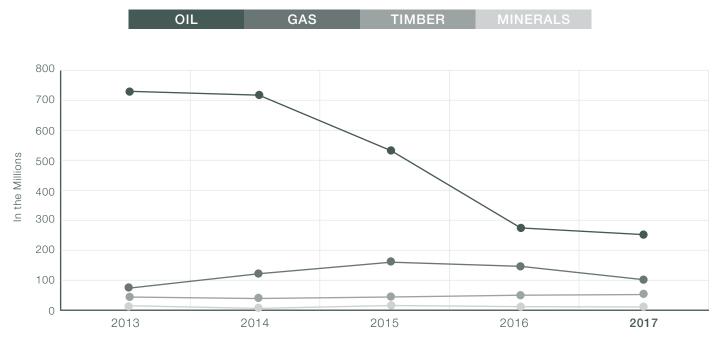

The tax collection program brought in \$8.7 billion dollars during the reporting period. This figure includes:

- \$3.9 billion in sales taxes
- \$2.9 billion in individual income taxes
- \$1 billion in natural resource severance and petroleum product taxes
- \$388 million in liquor and tobacco taxes

# Five-Year Comparison of Major Taxes

| I                           | ,<br>,   |          |          |          |          |
|-----------------------------|----------|----------|----------|----------|----------|
| Collections (In Millions)   | FY 13    | FY 14    | FY 15    | FY 16    | FY 17    |
| Sales <sup>1,2</sup>        | \$ 2,649 | \$ 2,678 | \$ 2,766 | \$ 2,905 | \$ 3,884 |
| Income (includes Fiduciary) | 2,721    | 2,822    | 2,916    | 2,866    | 2,939    |
| Severance                   | 843      | 826      | 735      | 445      | 376      |
| Corporation Franchise       | 96       | 156      | 124      | 48       | 91       |
| Corporation Income          | 288      | 468      | 373      | 145      | 274      |
| Petroleum Products          | 586      | 594      | 608      | 625      | 640      |
| Liquor/Alcohol <sup>2</sup> | 57       | 57       | 57       | 61       | 78       |
| Tobacco <sup>2</sup>        | 138      | 140      | 156      | 244      | 310      |
| Other <sup>3</sup>          | 138      | 138      | 135      | 148      | 147      |
| TOTAL                       | \$ 7,516 | \$ 7,879 | \$ 7,870 | \$ 7,487 | \$ 8,739 |