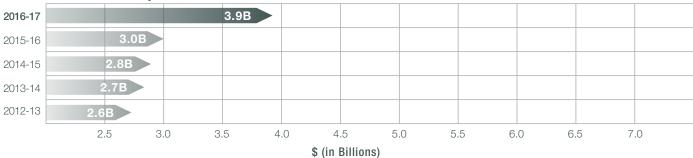

The tax collection program brought in \$8.7 billion dollars during the reporting period. This figure includes:

- \$3.9 billion in sales taxes
- \$2.9 billion in individual income taxes
- \$1 billion in natural resource severance and petroleum product taxes
- \$388 million in liquor and tobacco taxes

# Five-Year Comparison of Major Taxes

| I                           | ,<br>,   |          |          |          |          |
|-----------------------------|----------|----------|----------|----------|----------|
| Collections (In Millions)   | FY 13    | FY 14    | FY 15    | FY 16    | FY 17    |
| Sales <sup>1,2</sup>        | \$ 2,649 | \$ 2,678 | \$ 2,766 | \$ 2,905 | \$ 3,884 |
| Income (includes Fiduciary) | 2,721    | 2,822    | 2,916    | 2,866    | 2,939    |
| Severance                   | 843      | 826      | 735      | 445      | 376      |
| Corporation Franchise       | 96       | 156      | 124      | 48       | 91       |
| Corporation Income          | 288      | 468      | 373      | 145      | 274      |
| Petroleum Products          | 586      | 594      | 608      | 625      | 640      |
| Liquor/Alcohol <sup>2</sup> | 57       | 57       | 57       | 61       | 78       |
| Tobacco <sup>2</sup>        | 138      | 140      | 156      | 244      | 310      |
| Other <sup>3</sup>          | 138      | 138      | 135      | 148      | 147      |
| TOTAL                       | \$ 7,516 | \$ 7,879 | \$ 7,870 | \$ 7,487 | \$ 8,739 |