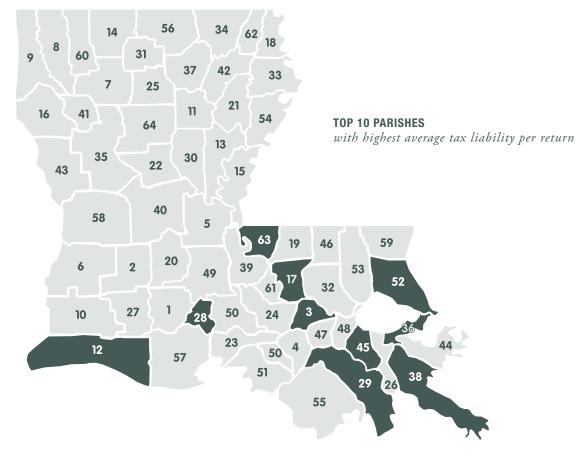

eign             | 1,166     | 230,476,419        | 73,737,099        | 26,211                             | 1,485,693           | 0.05%                               | 1,274.18                         |                |
|    | TOTAL               | 2,097,186 | \$ 210,062,782,131 | \$ 37,884,924,622 | \$ 170,797,705                     | \$ 2,790,844,750    | 100%                                | \$1,330.76                       |                |

### Fiscal Year 2017 (Includes both Resident and Nonresident Returns)

<sup>1</sup>Use numbers as a legend for the map on page 35.

<sup>2</sup>For 2015 and prior tax years, LA adjusted tax is the tax due after nonrefundable credits. For 2016, it is tax due after nonrefundable and priority 2 refundable credits.

### Data from Returns Processed



### Individual Income Tax

### Top Ten as a Percent of Parish Total



## Top 10 Parishes with Highest Average Adjusted Tax Liability Per Return

#### For Fiscal Year 2017

| L1 | Parish           | Avg. LA Adj. Tax Liability | Rank | As a Percent of Parish Average |
|----|------------------|----------------------------|------|--------------------------------|
| 38 | Plaquemines      | \$1,964                    | 1    | 147.59%                        |
| 12 | Cameron          | \$1,878                    | 2    | 141.13%                        |
| 52 | St Tammany       | \$1,849                    | 3    | 138.98%                        |
| 3  | Ascension        | \$1,776                    | 4    | 133.49%                        |
| 63 | West Feliciana   | \$1,739                    |