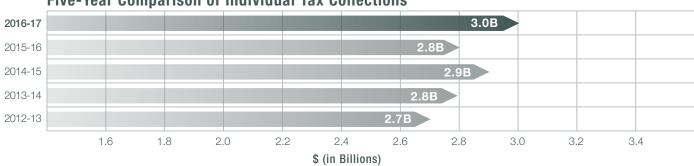

# Five-Year Comparison of Major Taxes

| I                           | ,<br>,   |          |          |          |          |
|-----------------------------|----------|----------|----------|----------|----------|
| Collections (In Millions)   | FY 13    | FY 14    | FY 15    | FY 16    | FY 17    |
| Sales <sup>1,2</sup>        | \$ 2,649 | \$ 2,678 | \$ 2,766 | \$ 2,905 | \$ 3,884 |
| Income (includes Fiduciary) | 2,721    | 2,822    | 2,916    | 2,866    | 2,939    |
| Severance                   | 843      | 826      | 735      | 445      | 376      |
| Corporation Franchise       | 96       | 156      | 124      | 48       | 91       |
| Corporation Income          | 288      | 468      | 373      | 145      | 274      |
| Petroleum Products          | 586      | 594      | 608      | 625      | 640      |
| Liquor/Alcohol <sup>2</sup> | 57       | 57       | 57       | 61       | 78       |
| Tobacco <sup>2</sup>        | 138      | 140      | 156      | 244      | 310      |
| Other <sup>3</sup>          | 138      | 138      | 135      | 148      | 147      |
| TOTAL                       | \$ 7,516 | \$ 7,879 | \$ 7,870 | \$ 7,487 | \$ 8,739 |