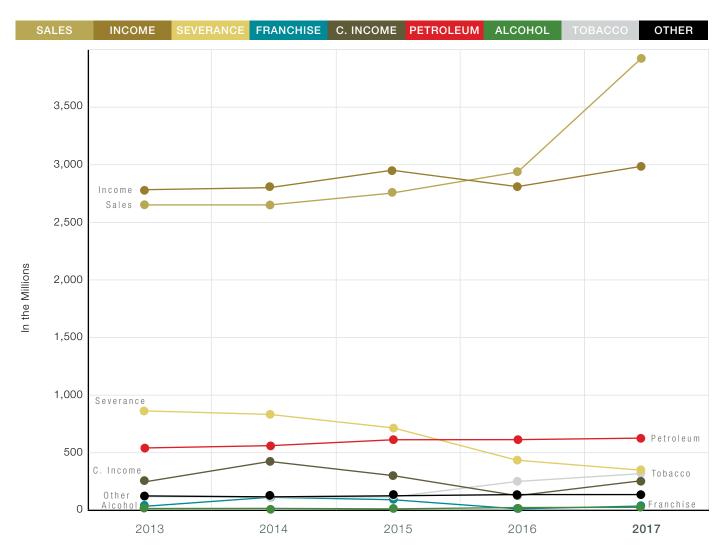

# Five-Year Comparison of Major Taxes

| I                           | ,<br>,   |          |          |          |          |
|-----------------------------|----------|----------|----------|----------|----------|
| Collections (In Millions)   | FY 13    | FY 14    | FY 15    | FY 16    | FY 17    |
| Sales <sup>1,2</sup>        | \$ 2,649 | \$ 2,678 | \$ 2,766 | \$ 2,905 | \$ 3,884 |
| Income (includes Fiduciary) | 2,721    | 2,822    | 2,916    | 2,866    | 2,939    |
| Severance                   | 843      | 826      | 735      | 445      | 376      |
| Corporation Franchise       | 96       | 156      | 124      | 48       | 91       |
| Corporation Income          | 288      | 468      | 373      | 145      | 274      |
| Petroleum Products          | 586      | 594      | 608      | 625      | 640      |
| Liquor/Alcohol <sup>2</sup> | 57       | 57       | 57       | 61       | 78       |
| Tobacco <sup>2</sup>        | 138      | 140      | 156      | 244      | 310      |
| Other <sup>3</sup>          | 138      | 138      | 135      | 148      | 147      |
| TOTAL                       | \$ 7,516 | \$ 7,879 | \$ 7,870 | \$ 7,487 | \$ 8,739 |

<sup>1</sup> LA Tourism and Promotion Tax (\$22,712,888) is included.

<sup>2</sup> Taxes incurred a rate increase during FY 16.

<sup>3</sup> Other includes: Automobile Rental Tax, Electric Cooperative Fee, Marijuana/Substance Abuse Tax, Surface Mining & Reclamation Fee, Oil Spill Cont. Fee, Oilfield Site Rest. Fee, Telecomm. Tax, P&M Beer, Consumer Use Tax- State & Local, Consumer Use Tax-Excise, Catalog Sales Tax - State & Local, Gift Tax, Inheritance Tax, Hazardous Waste Disposal Tax, Inspection & Supervision Fee, Natural Gas Franchise Tax, Transportation & Communication Tax, Louisiana Stadium & Exposition District Tax, and New Orleans Exhibition Hall Authority Taxes.