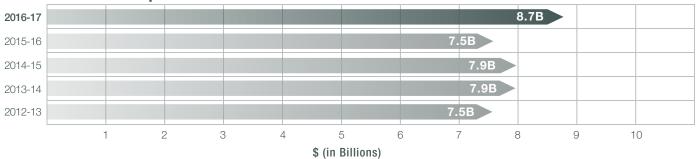

The tax collection program brought in \$8.7 billion dollars during the reporting period. This figure includes:

- \$3.9 billion in sales taxes
- \$2.9 billion in individual income taxes
- \$1 billion in natural resource severance and petroleum product taxes
- \$388 million in liquor and tobacco taxes

# Five-Year Comparison of Major Taxes

| I                           | ,<br>,   |          |          |          |          |
|-----------------------------|----------|----------|----------|----------|----------|
| Collections (In Millions)   | FY 13    | FY 14    | FY 15    | FY 16    | FY 17    |
| Sales <sup>1,2</sup>        | \$ 2,649 | \$ 2,678 | \$ 2,766 | \$ 2,905 | \$ 3,884 |
| Income (includes Fiduciary) | 2,721    | 2,822    | 2,916    | 2,866    | 2,939    |
| Severance                   | 843      | 826      | 735      | 445      | 376      |
| Corporation Franchise       | 96       | 156      | 124      | 48       | 91       |
| Corporation Income          | 288      | 468      | 373      | 145      | 274      |
| Petroleum Products          | 586      | 594      | 608      | 625      | 640      |
| Liquor/Alcohol <sup>2</sup> | 57       | 57       | 57       | 61       | 78       |
| Tobacco <sup>2</sup>        | 138      | 140      | 156      | 244      | 310      |
| Other <sup>3</sup>          | 138      | 138      | 135      | 148      | 147      |
| TOTAL                       | \$ 7,516 | \$ 7,879 | \$ 7,870 | \$ 7,487 | \$ 8,739 |