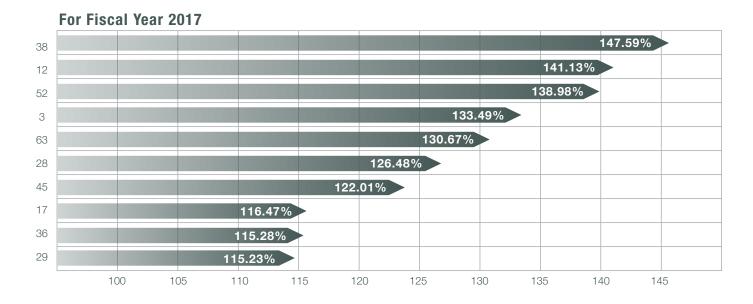

#### Data by Tax Type

- 22-23 Alcoholic Beverage Tax
- 24-27 Corporation Income and Franchise Tax
- 28-36 Individual Income Tax
- 37-38 Petroleum Products Tax
- 39-44 Sales Tax
- 45-51 Severance Tax
- 52-54 Tobacco Tax
- 55-56 Office of Debt Recovery