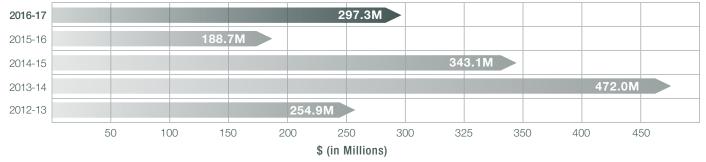

# Five-Year Comparison of Major Taxes

| I                           | ,<br>,   |          |          |          |          |
|-----------------------------|----------|----------|----------|----------|----------|
| Collections (In Millions)   | FY 13    | FY 14    | FY 15    | FY 16    | FY 17    |
| Sales <sup>1,2</sup>        | \$ 2,649 | \$ 2,678 | \$ 2,766 | \$ 2,905 | \$ 3,884 |
| Income (includes Fiduciary) | 2,721    | 2,822    | 2,916    | 2,866    | 2,939    |
| Severance                   | 843      | 826      | 735      | 445      | 376      |
| Corporation Franchise       | 96       | 156      | 124      | 48       | 91       |
| Corporation Income          | 288      | 468      | 373      | 145      | 274      |
| Petroleum Products          | 586      | 594      | 608      | 625      | 640      |
| Liquor/Alcohol <sup>2</sup> | 57       | 57       | 57       | 61       | 78       |
| Tobacco <sup>2</sup>        | 138      | 140      | 156      | 244      | 310      |
| Other <sup>3</sup>          | 138      | 138      | 135      | 148      | 147      |
| TOTAL                       | \$ 7,516 | \$ 7,879 | \$ 7,870 | \$ 7,487 | \$ 8,739 |