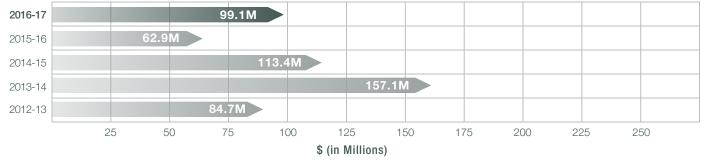

# Five-Year Comparison of Major Taxes

| I                           | ,<br>,   |          |          |          |          |
|-----------------------------|----------|----------|----------|----------|----------|
| Collections (In Millions)   | FY 13    | FY 14    | FY 15    | FY 16    | FY 17    |
| Sales <sup>1,2</sup>        | \$ 2,649 | \$ 2,678 | \$ 2,766 | \$ 2,905 | \$ 3,884 |
| Income (includes Fiduciary) | 2,721    | 2,822    | 2,916    | 2,866    | 2,939    |
| Severance                   | 843      | 826      | 735      | 445      | 376      |
| Corporation Franchise       | 96       | 156      | 124      | 48       | 91       |
| Corporation Income          | 288      | 468      | 373      | 145      | 274      |
| Petroleum Products          | 586      | 594      | 608      | 625      | 640      |
| Liquor/Alcohol <sup>2</sup> | 57       | 57       | 57       | 61       | 78       |
| Tobacco <sup>2</sup>        | 138      | 140      | 156      | 244      | 310      |
| Other <sup>3</sup>          | 138      | 138      | 135      | 148      | 147      |
| TOTAL                       | \$ 7,516 | \$ 7,879 | \$ 7,870 | \$ 7,487 | \$ 8,739 |