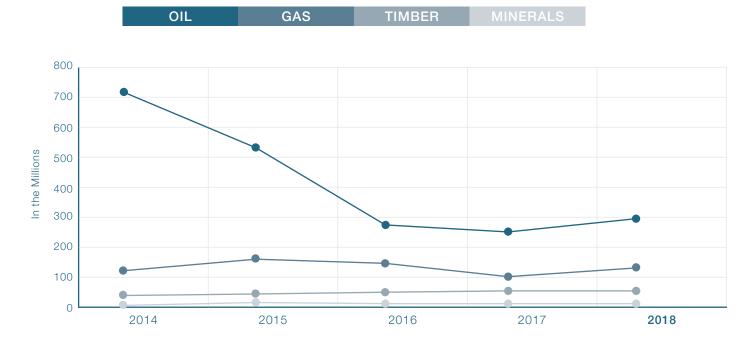

## Five-Year Comparison of Major Taxes (In Millions)

|                             | FY 14    | FY 15    | FY 16    | FY 17    | FY 18    |  |
|-----------------------------|----------|----------|----------|----------|----------|--|
| Sales <sup>1,2</sup>        | \$ 2,678 | \$ 2,766 | \$ 2,905 | \$ 3,884 | \$ 3,946 |  |
| Income (includes Fiduciary) | 2,822    | 2,916    | 2,866    | 2,939    | 3,191    |  |
| Severance                   | 826      | 735      | 445      | 376      | 445      |  |
| Corporation Franchise       | 156      | 124      | 48       | 91       | 127      |  |
| Corporation Income          | 468      | 373      | 145      | 274      | 380      |  |
| Petroleum Products          | 594      | 608      | 625      | 640      | 605      |  |
| Liquor/Alcohol <sup>2</sup> | 57       | 57       | 61       | 78       | 77       |  |
| Tobacco <sup>2</sup>        | 140      | 156      | 244      | 310      | 294      |  |
| Other <sup>3</sup>          | 138      | 135      | 148      | 147      | 155      |  |
| TOTALS                      | \$ 7,879 | \$ 7,870 | \$ 7,487 | \$ 8,739 | \$ 9,220 |  |