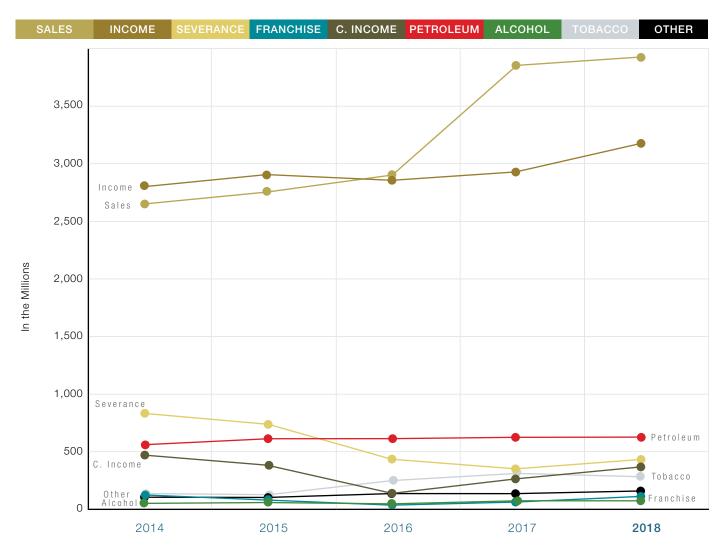

## Five-Year Comparison of Major Taxes (In Millions)

|                             | FY 14    | FY 15    | FY 16    | FY 17    | FY 18    |  |
|-----------------------------|----------|----------|----------|----------|----------|--|
| Sales <sup>1,2</sup>        | \$ 2,678 | \$ 2,766 | \$ 2,905 | \$ 3,884 | \$ 3,946 |  |
| Income (includes Fiduciary) | 2,822    | 2,916    | 2,866    | 2,939    | 3,191    |  |
| Severance                   | 826      | 735      | 445      | 376      | 445      |  |
| Corporation Franchise       | 156      | 124      | 48       | 91       | 127      |  |
| Corporation Income          | 468      | 373      | 145      | 274      | 380      |  |
| Petroleum Products          | 594      | 608      | 625      | 640      | 605      |  |
| Liquor/Alcohol <sup>2</sup> | 57       | 57       | 61       | 78       | 77       |  |
| Tobacco <sup>2</sup>        | 140      | 156      | 244      | 310      | 294      |  |
| Other <sup>3</sup>          | 138      | 135      | 148      | 147      | 155      |  |
| TOTALS                      | \$ 7,879 | \$ 7,870 | \$ 7,487 | \$ 8,739 | \$ 9,220 |  |