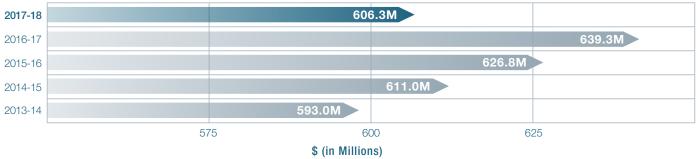

Petroleum Products

Natural Gas Franchise

Transportation & Communication Utilities

Sales & Use

Consumer Use - State & Local

Catalog Sales - State & Local

Telecommunication for the Deaf

Tobacco

## Five-Year Comparison of Major Taxes (In Millions)

|                             | FY 14    | FY 15    | FY 16    | FY 17    | FY 18    |  |
|-----------------------------|----------|----------|----------|----------|----------|--|
| Sales <sup>1,2</sup>        | \$ 2,678 | \$ 2,766 | \$ 2,905 | \$ 3,884 | \$ 3,946 |  |
| Income (includes Fiduciary) | 2,822    | 2,916    | 2,866    | 2,939    | 3,191    |  |
| Severance                   | 826      | 735      | 445      | 376      | 445      |  |
| Corporation Franchise       | 156      | 124      | 48       | 91       | 127      |  |
| Corporation Income          | 468      | 373      | 145      | 274      | 380      |  |
| Petroleum Products          | 594      | 608      | 625      | 640      | 605      |  |
| Liquor/Alcohol <sup>2</sup> | 57       | 57       | 61       | 78       | 77       |  |
| Tobacco <sup>2</sup>        | 140      | 156      | 244      | 310      | 294      |  |
| Other <sup>3</sup>          | 138      | 135      | 148      | 147      | 155      |  |
| TOTALS                      | \$ 7,879 | \$ 7,870 | \$ 7,487 | \$ 8,739 | \$ 9,220 |  |