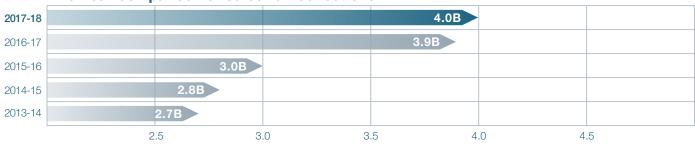

The tax collection program brought in \$9.2 billion dollars during the reporting period, including the following taxes:

- \$3.9 billion in sales taxes
- \$3.6 billion in income taxes
- \$1 billion in natural resource severance and petroleum product taxes
- \$371 million in liquor and tobacco taxes

## Five-Year Comparison of Major Taxes (In Millions)

|                             | FY 14    | FY 15    | FY 16    | FY 17    | FY 18    |  |
|-----------------------------|----------|----------|----------|----------|----------|--|
| Sales <sup>1,2</sup>        | \$ 2,678 | \$ 2,766 | \$ 2,905 | \$ 3,884 | \$ 3,946 |  |
| Income (includes Fiduciary) | 2,822    | 2,916    | 2,866    | 2,939    | 3,191    |  |
| Severance                   | 826      | 735      | 445      | 376      | 445      |  |
| Corporation Franchise       | 156      | 124      | 48       | 91       | 127      |  |
| Corporation Income          | 468      | 373      | 145      | 274      | 380      |  |
| Petroleum Products          | 594      | 608      | 625      | 640      | 605      |  |
| Liquor/Alcohol <sup>2</sup> | 57       | 57       | 61       | 78       | 77       |  |
| Tobacco <sup>2</sup>        | 140      | 156      | 244      | 310      | 294      |  |
| Other <sup>3</sup>          | 138      | 135      | 148      | 147      | 155      |  |
| TOTALS                      | \$ 7,879 | \$ 7,870 | \$ 7,487 | \$ 8,739 | \$ 9,220 |  |