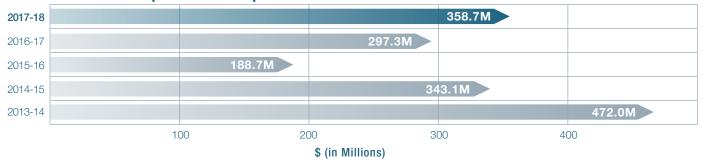

### **Tax Cash Collections**

## Five-Year Comparison of Major Taxes (In Millions)

|                             | FY 14    | FY 15    | FY 16    | FY 17    | FY 18    |  |
|-----------------------------|----------|----------|----------|----------|----------|--|
| Sales <sup>1,2</sup>        | \$ 2,678 | \$ 2,766 | \$ 2,905 | \$ 3,884 | \$ 3,946 |  |
| Income (includes Fiduciary) | 2,822    | 2,916    | 2,866    | 2,939    | 3,191    |  |
| Severance                   | 826      | 735      | 445      | 376      | 445      |  |
| Corporation Franchise       | 156      | 124      | 48       | 91       | 127      |  |
| Corporation Income          | 468      | 373      | 145      | 274      | 380      |  |
| Petroleum Products          | 594      | 608      | 625      | 640      | 605      |  |
| Liquor/Alcohol <sup>2</sup> | 57       | 57       | 61       | 78       | 77       |  |
| Tobacco <sup>2</sup>        | 140      | 156      | 244      | 310      | 294      |  |
| Other <sup>3</sup>          | 138      | 135      | 148      | 147      | 155      |  |
| TOTALS                      | \$ 7,879 | \$ 7,870 | \$ 7,487 | \$ 8,739 | \$ 9,220 |  |