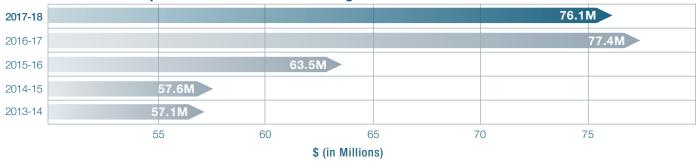

### **Tax Cash Collections**

## Five-Year Comparison of Major Taxes (In Millions)

|                             | FY 14    | FY 15    | FY 16    | FY 17    | FY 18    |  |
|-----------------------------|----------|----------|----------|----------|----------|--|
| Sales <sup>1,2</sup>        | \$ 2,678 | \$ 2,766 | \$ 2,905 | \$ 3,884 | \$ 3,946 |  |
| Income (includes Fiduciary) | 2,822    | 2,916    | 2,866    | 2,939    | 3,191    |  |
| Severance                   | 826      | 735      | 445      | 376      | 445      |  |
| Corporation Franchise       | 156      | 124      | 48       | 91       | 127      |  |
| Corporation Income          | 468      | 373      | 145      | 274      | 380      |  |
| Petroleum Products          | 594      | 608      | 625      | 640      | 605      |  |
| Liquor/Alcohol <sup>2</sup> | 57       | 57       | 61       | 78       | 77       |  |
| Tobacco <sup>2</sup>        | 140      | 156      | 244      | 310      | 294      |  |
| Other <sup>3</sup>          | 138      | 135      | 148      | 147      | 155      |  |
| TOTALS                      | \$ 7,879 | \$ 7,870 | \$ 7,487 | \$ 8,739 | \$ 9,220 |  |