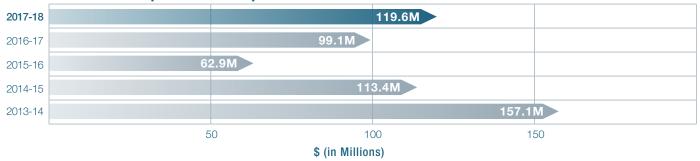

### **Tax Cash Collections**

## Five-Year Comparison of Major Taxes (In Millions)

|                             | FY 14    | FY 15    | FY 16    | FY 17    | FY 18    |  |
|-----------------------------|----------|----------|----------|----------|----------|--|
| Sales <sup>1,2</sup>        | \$ 2,678 | \$ 2,766 | \$ 2,905 | \$ 3,884 | \$ 3,946 |  |
| Income (includes Fiduciary) | 2,822    | 2,916    | 2,866    | 2,939    | 3,191    |  |
| Severance                   | 826      | 735      | 445      | 376      | 445      |  |
| Corporation Franchise       | 156      | 124      | 48       | 91       | 127      |  |
| Corporation Income          | 468      | 373      | 145      | 274      | 380      |  |
| Petroleum Products          | 594      | 608      | 625      | 640      | 605      |  |
| Liquor/Alcohol <sup>2</sup> | 57       | 57       | 61       | 78       | 77       |  |
| Tobacco <sup>2</sup>        | 140      | 156      | 244      | 310      | 294      |  |
| Other <sup>3</sup>          | 138      | 135      | 148      | 147      | 155      |  |
| TOTALS                      | \$ 7,879 | \$ 7,870 | \$ 7,487 | \$ 8,739 | \$ 9,220 |  |