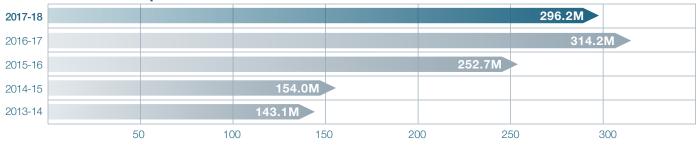

## Five-Year Comparison of Major Taxes (In Millions)

|                             | FY 14    | FY 15    | FY 16    | FY 17    | FY 18    |  |
|-----------------------------|----------|----------|----------|----------|----------|--|
| Sales <sup>1,2</sup>        | \$ 2,678 | \$ 2,766 | \$ 2,905 | \$ 3,884 | \$ 3,946 |  |
| Income (includes Fiduciary) | 2,822    | 2,916    | 2,866    | 2,939    | 3,191    |  |
| Severance                   | 826      | 735      | 445      | 376      | 445      |  |
| Corporation Franchise       | 156      | 124      | 48       | 91       | 127      |  |
| Corporation Income          | 468      | 373      | 145      | 274      | 380      |  |
| Petroleum Products          | 594      | 608      | 625      | 640      | 605      |  |
| Liquor/Alcohol <sup>2</sup> | 57       | 57       | 61       | 78       | 77       |  |
| Tobacco <sup>2</sup>        | 140      | 156      | 244      | 310      | 294      |  |
| Other <sup>3</sup>          | 138      | 135      | 148      | 147      | 155      |  |
| TOTALS                      | \$ 7,879 | \$ 7,870 | \$ 7,487 | \$ 8,739 | \$ 9,220 |  |