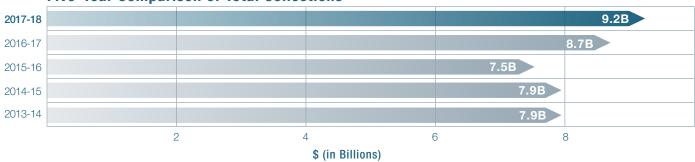

The tax collection program brought in \$9.2 billion dollars during the reporting period, including the following taxes:

- \$3.9 billion in sales taxes
- \$3.6 billion in income taxes
- \$1 billion in natural resource severance and petroleum product taxes
- \$371 million in liquor and tobacco taxes