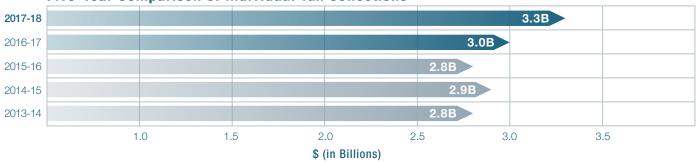

### **Tax Cash Collections**

## Five-Year Comparison of Major Taxes (In Millions)

|                             | FY 14    | FY 15    | FY 16    | FY 17    | FY 18    |  |
|-----------------------------|----------|----------|----------|----------|----------|--|
| Sales <sup>1,2</sup>        | \$ 2,678 | \$ 2,766 | \$ 2,905 | \$ 3,884 | \$ 3,946 |  |
| Income (includes Fiduciary) | 2,822    | 2,916    | 2,866    | 2,939    | 3,191    |  |
| Severance                   | 826      | 735      | 445      | 376      | 445      |  |
| Corporation Franchise       | 156      | 124      | 48       | 91       | 127      |  |
| Corporation Income          | 468      | 373      | 145      | 274      | 380      |  |
| Petroleum Products          | 594      | 608      | 625      | 640      | 605      |  |
| Liquor/Alcohol <sup>2</sup> | 57       | 57       | 61       | 78       | 77       |  |
| Tobacco <sup>2</sup>        | 140      | 156      | 244      | 310      | 294      |  |
| Other <sup>3</sup>          | 138      | 135      | 148      | 147      | 155      |  |
| TOTALS                      | \$ 7,879 | \$ 7,870 | \$ 7,487 | \$ 8,739 | \$ 9,220 |  |