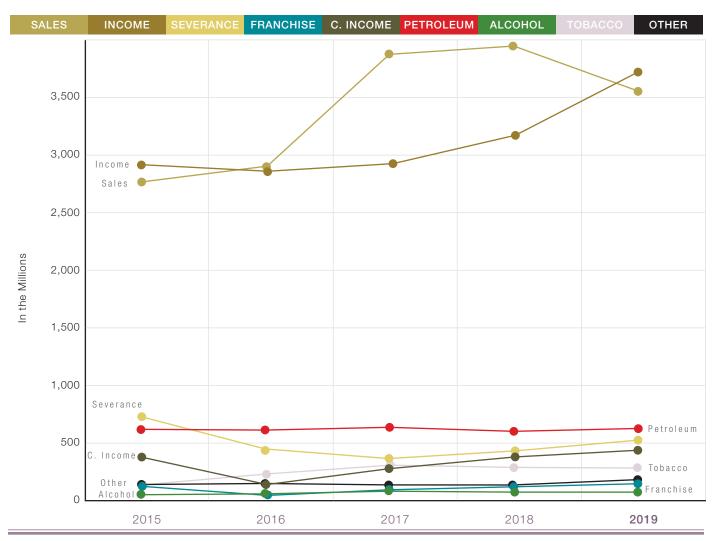

# Five-Year Comparison of Major Taxes (In Millions)

|                               | FY 15    | FY 16    | FY 17    | FY 18    | FY 19    |  |
|-------------------------------|----------|----------|----------|----------|----------|--|
| Corporation Franchise         | \$ 124   | \$ 48    | \$ 91    | \$ 127   | \$ 146   |  |
| Corporation Income            | 373      | 145      | 274      | 380      | 438      |  |
| Income (including Fiduciary)  | 2,916    | 2,866    | 2,939    | 3,191    | 3,730    |  |
| Liquor/Alcoholic <sup>1</sup> | 57       | 61       | 78       | 77       | 76       |  |
| Other <sup>2</sup>            | 135      | 148      | 147      | 155      | 183      |  |
| Petroleum Products            | 608      | 625      | 640      | 605      | 640      |  |
| Sales <sup>1,3,4</sup>        | 2,766    | 2,905    | 3,884    | 3,946    | 3,560    |  |
| Severance                     | 735      | 445      | 376      | 445      | 529      |  |
| Tobacco <sup>1</sup>          | 156      | 244      | 310      | 294      | 283      |  |
| TOTALS                        | \$ 7,870 | \$ 7,487 | \$ 8,739 | \$ 9,220 | \$ 9,585 |  |

<sup>&</sup>lt;sup>1</sup>Taxes incurred a rate increase during FY 16.

<sup>&</sup>lt;sup>4</sup>Tax incurred a rate decrease during FY 19.

<sup>&</sup>lt;sup>2</sup>Other includes: Automobile Rental Tax, Electric Cooperative Fee, Hazardous Waste Disposal Tax, Marijuana/Controlled Dangerous Substance Tax, Surface Mining & Reclamation Fee, Oil Spill Cont. Fee, Oilfield Site Rest. Fee, Telecomm. Tax, P&M Beer, Consumer Use Tax-State & Local<sup>1,3</sup>, Consumer Use Tax-Excise, Direct Marketer Sales Tax (previously Catalog Sales) - State & Local<sup>1,3</sup>, Prepaid 911 Charge, Inspection & Supervision Fee, Natural Gas Franchise Tax, Transportation & Communication Tax, Louisiana Stadium & Exposition District Hotel/Motel Room Occupancy Tax, and New Orleans Exhibition Hall Authority Hotel/Motel Room Occupancy Tax, Flat Room Occupancy Tax, Food and Beverage Tax, Service Contractor Tax, and Tour Tax.

<sup>&</sup>lt;sup>3</sup>LA Tourism and Promotion Tax is included.