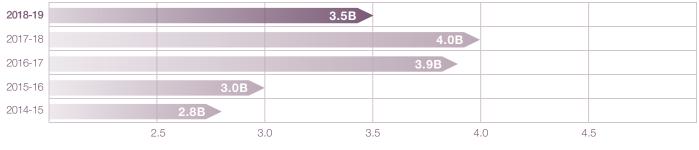

# Five-Year Comparison of Major Taxes (In Millions)

|                               | FY 15    | FY 16    | FY 17    | FY 18    | FY 19    |  |
|-------------------------------|----------|----------|----------|----------|----------|--|
| Corporation Franchise         | \$ 124   | \$ 48    | \$ 91    | \$ 127   | \$ 146   |  |
| Corporation Income            | 373      | 145      | 274      | 380      | 438      |  |
| Income (including Fiduciary)  | 2,916    | 2,866    | 2,939    | 3,191    | 3,730    |  |
| Liquor/Alcoholic <sup>1</sup> | 57       | 61       | 78       | 77       | 76       |  |
| Other <sup>2</sup>            | 135      | 148      | 147      | 155      | 183      |  |
| Petroleum Products            | 608      | 625      | 640      | 605      | 640      |  |
| Sales <sup>1,3,4</sup>        | 2,766    | 2,905    | 3,884    | 3,946    | 3,560    |  |
| Severance                     | 735      | 445      | 376      | 445      | 529      |  |
| Tobacco <sup>1</sup>          | 156      | 244      | 310      | 294      | 283      |  |
| TOTALS                        | \$ 7,870 | \$ 7,487 | \$ 8,739 | \$ 9,220 | \$ 9,585 |  |