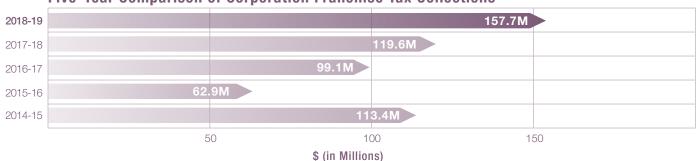

ly phased out for taxable periods beginning on or after January 1, 2011. The tax is computed on the basis of the portion of the total taxable base employed in Louisiana.

The corporation franchise tax rate is as follows:

- \$1.50 per each \$1,000 of taxable base up to \$300,000;
- \$3.00 per each \$1,000 of taxable base over \$300,000.

#### Five-Year Comparison

| Fiscal Year | Amount Collected | Percent Change |
|-------------|------------------|----------------|
| 2018-19     | \$ 157,659,848   | 31.86%         |
| 2017-18     | \$ 119,562,704   | 20.63%         |
| 2016-17     | \$ 99,118,891    | 57.58%         |
| 2015-16     | \$ 62,900,803    | -44.53%        |
| 2014-15     | \$ 113,402,729   | -27.82%        |

#### Five-Year Comparison of Corporation Franchise Tax Collections



# **Corporation Income Tax**

# Liability by Taxable Income Bracket

Received During Fiscal Year 2019

| Taxable Income<br>Bracket | Number of<br>Returns | Percent of Total<br>Returns | Taxable<br>Income   | Income Tax<br>Liability¹ | Percent of Total<br>Liability |
|---------------------------|----------------------|-----------------------------|---------------------|--------------------------|-------------------------------|
| less than 0               | 20,912               | 15.63%                      | \$ (34,862,604,393) | \$ 0                     | 0.00%                         |
| 0                         | 86,143               | 64.37%                      | 0                   | 0                        | 0.00%                         |
| 1 - 25,000                | 15,835