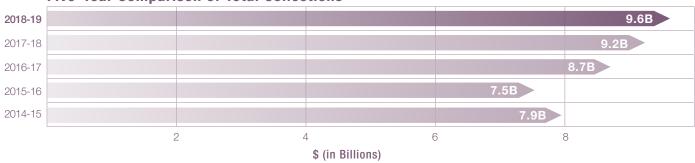

The LDR tax collection program remains the key component in our mission to collect the revenues that Louisiana state government relies upon to provide vital public services. The program collected \$9.58 billion during the reporting period, including the following taxes:

# Five-Year Comparison of Major Taxes (In Millions)

|                               | FY 15    | FY 16    | FY 17    | FY 18    | FY 19    |  |
|-------------------------------|----------|----------|----------|----------|----------|--|
| Corporation Franchise         | \$ 124   | \$ 48    | \$ 91    | \$ 127   | \$ 146   |  |
| Corporation Income            | 373      | 145      | 274      | 380      | 438      |  |
| Income (including Fiduciary)  | 2,916    | 2,866    | 2,939    | 3,191    | 3,730    |  |
| Liquor/Alcoholic <sup>1</sup> | 57       | 61       | 78       | 77       | 76       |  |
| Other <sup>2</sup>            | 135      | 148      | 147      | 155      | 183      |  |
| Petroleum Products            | 608      | 625      | 640      | 605      | 640      |  |
| Sales <sup>1,3,4</sup>        | 2,766    | 2,905    | 3,884    | 3,946    | 3,560    |  |
| Severance                     | 735      | 445      | 376      | 445      | 529      |  |
| Tobacco <sup>1</sup>          | 156      | 244      | 310      | 294      | 283      |  |
| TOTALS                        | \$ 7,870 | \$ 7,487 | \$ 8,739 | \$ 9,220 | \$ 9,585 |  |