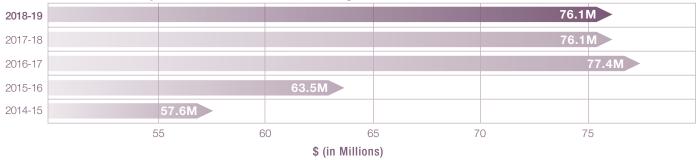

<sup>1</sup> |
| 2017-18              | \$ 39,311,381         | \$ 36,769,825                                                  | \$ 76,081,206 | -1.66%            |
| 2016-17              | \$ 40,929,683         | \$ 36,438,604                                                  | \$ 77,368,287 | 21.82%            |
| 2015-16 <sup>2</sup> | \$ 35,944,649         | \$ 27,564,312                                                  | \$ 63,508,961 | 10.31%            |
| 2014-15              | \$ 33,730,610         | \$ 23,843,996                                                  | \$ 57,574,606 | 0.84%             |

<sup>&</sup>lt;sup>1</sup>Rounding resulted in doubling percent change, therefore including additional decimal place.

#### Five-Year Comparison of Alcoholic Beverage Tax Collections



<sup>&</sup>lt;sup>2</sup>Alcoholic beverage tax rate increased effective April 1, 2016.

Cash Collections - Barrel Equivalent

#### For Fiscal Year 2019

| Peri  | od Cash Collect       | ons Number of Bar | rels |
|-------|-----------------------|-------------------|------|
| 1st ( | Quarter \$ 10,318,776 | 838,073           |      |
| 2nd   | Quarter 9,418,065     | 764,919           |      |
| 3rd ( | Quarter 8,637,873     | 701,553           |      |
| 4th ( | Quarter 10,253,969    | 832,810           |      |
| TOTA  | LS \$ 38,628,683      | 3,137,355         |      |

#### For Fiscal Year 2018

| Period      | Cash Collection | ns Number of Barr | els |
|-------------|-----------------|-------------------|-----|
| 1st Quarter | \$ 10,482,916   | 851,404           |     |
| 2nd Qu