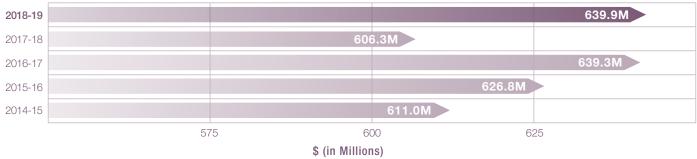

# Five-Year Comparison of Major Taxes (In Millions)

|                               | FY 15    | FY 16    | FY 17    | FY 18    | FY 19    |  |
|-------------------------------|----------|----------|----------|----------|----------|--|
| Corporation Franchise         | \$ 124   | \$ 48    | \$ 91    | \$ 127   | \$ 146   |  |
| Corporation Income            | 373      | 145      | 274      | 380      | 438      |  |
| Income (including Fiduciary)  | 2,916    | 2,866    | 2,939    | 3,191    | 3,730    |  |
| Liquor/Alcoholic <sup>1</sup> | 57       | 61       | 78       | 77       | 76       |  |
| Other <sup>2</sup>            | 135      | 148      | 147      | 155      | 183      |  |
| Petroleum Products            | 608      | 625      | 640      | 605      | 640      |  |
| Sales <sup>1,3,4</sup>        | 2,766    | 2,905    | 3,884    | 3,946    | 3,560    |  |
| Severance                     | 735      | 445      | 376      | 445      | 529      |  |
| Tobacco <sup>1</sup>          | 156      | 244      | 310      | 294      | 283      |  |
| TOTALS                        | \$ 7,870 | \$ 7,487 | \$ 8,739 | \$ 9,220 | \$ 9,585 |  |