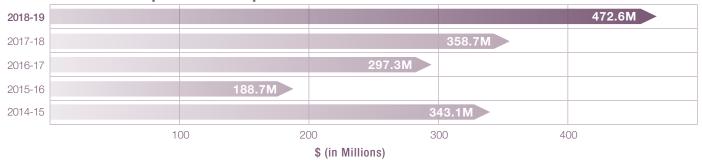

net income, must file an income tax return.

Corporations are taxed on net income computed at the following rates:

- Four percent on the first \$25,000 of net income
- Five percent on the next \$25,000
- Six percent on the next \$50,000
- Seven percent on the next \$100,000
- Eight percent on the excess over \$200,000

#### Five-Year Comparison

| Fiscal Year | Amount Collected | Percent Change |  |
|-------------|------------------|----------------|--|
| 2018-19     | \$ 472,605,188   | 31.76%         |  |
| 2017-18     | \$ 358,688,119   | 20.65%         |  |
| 2016-17     | \$ 297,306,285   | 57.55%         |  |
| 2015-16     | \$ 188,702,410   | -45.00%        |  |
| 2014-15     | \$ 343,095,046   | -27.31%        |  |

#### Five-Year Comparison of Corporation Income Tax Collections



### **Corporation Franchise Tax**

### Cash Collections After Accrual Adjustments

The corporation franchise tax is levied on any corporation doing business, or qualified to do business in Louisiana, unless specifically exempt by statute. The tax is levied, as of the 2017 franchise tax period, on any corporation or entity taxed as a corporation for federal income tax purposes doing business, or qualified to do business in Louisiana, unless specifically exempt by statute.

The total taxable base consists of the corporation's capital stock, surplus, and undivided profits. Borrowed capital has been completely phased out for taxable periods beginning on or after January 1, 2011. The tax is computed on the basis of the portion of the total taxable base employed in Louisiana.

The corporation