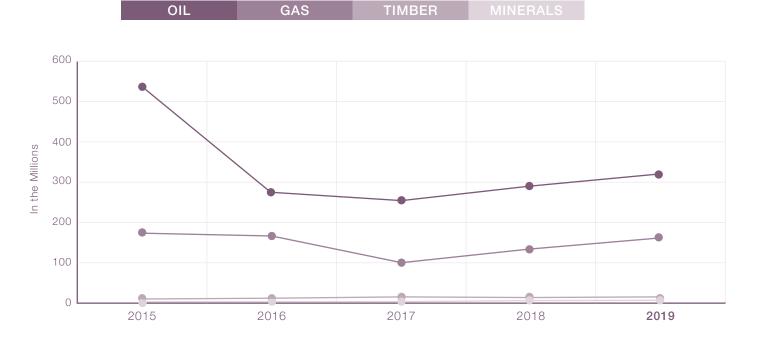

| Gas           | Timber       | Minerals    | Total         | Percent Change |
|------|---------------|---------------|--------------|-------------|---------------|----------------|
| 2019 | \$320,039,193 | \$163,734,684 | \$13,439,255 | \$1,091,647 | \$498,304,779 | 12.93%         |
| 2018 | \$292,185,748 | \$133,475,798 | \$14,544,255 | \$1,036,077 | \$441,241,878 | 17.89%         |
| 2017 | \$257,307,132 | \$100,611,436 | \$14,975,883 | \$1,401,260 | \$374,295,711 | -17.94%        |
| 2016 | \$275,998,826 | \$165,197,808 | \$13,525,901 | \$1,393,756 | \$456,116,291 | -37.63%        |
| 2015 | \$538,940,235 | \$177,532,639 | \$13,337,934 | \$1,460,914 | \$731,271,722 | -15.17%        |

Note: Amounts represent tax reported on tax returns.

### Five-Year Comparison of Severance Tax



# Tax Reported by Parish

For Fiscal Year 2019

| Parish           | Oil/Condensate | Gas          | Timber/Pulpwood | Minerals | Total Tax Reported <sup>1</sup> |
|------------------|----------------|--------------|-----------------|----------|---------------------------------|
| Acadia           | \$ 5,512,136   | \$ 267,556   | \$ 19,324       | \$ 110   | \$ 5,799,126                    |
| Allen            | 1,916,697      | 49,294       | 516,877         | 46,565   | 2,529,433                       |
| Ascension        | 187,538        | 22           | 2,586           | 4,022    | 194,168                         |
| Assumption       | 2,088,506      | 132,856      | 0               | 31,682   | 2,253,044                       |
| Avoyelles        | 776,581        | 0            | 5