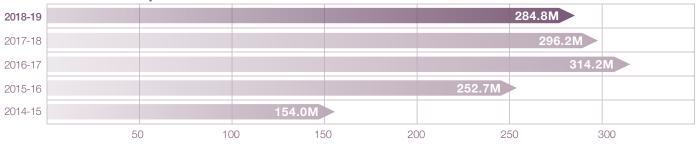

#### **Tax Cash Collections**

# Five-Year Comparison of Major Taxes (In Millions)

|                               | FY 15    | FY 16    | FY 17    | FY 18    | FY 19    |  |
|-------------------------------|----------|----------|----------|----------|----------|--|
| Corporation Franchise         | \$ 124   | \$ 48    | \$ 91    | \$ 127   | \$ 146   |  |
| Corporation Income            | 373      | 145      | 274      | 380      | 438      |  |
| Income (including Fiduciary)  | 2,916    | 2,866    | 2,939    | 3,191    | 3,730    |  |
| Liquor/Alcoholic <sup>1</sup> | 57       | 61       | 78       | 77       | 76       |  |
| Other <sup>2</sup>            | 135      | 148      | 147      | 155      | 183      |  |
| Petroleum Products            | 608      | 625      | 640      | 605      | 640      |  |
| Sales <sup>1,3,4</sup>        | 2,766    | 2,905    | 3,884    | 3,946    | 3,560    |  |
| Severance                     | 735      | 445      | 376      | 445      | 529      |  |
| Tobacco <sup>1</sup>          | 156      | 244      | 310      | 294      | 283      |  |
| TOTALS                        | \$ 7,870 | \$ 7,487 | \$ 8,739 | \$ 9,220 | \$ 9,585 |  |