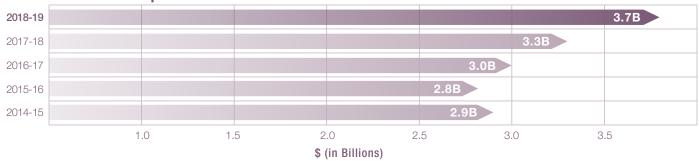

# Five-Year Comparison of Major Taxes (In Millions)

|                               | FY 15    | FY 16    | FY 17    | FY 18    | FY 19    |  |
|-------------------------------|----------|----------|----------|----------|----------|--|
| Corporation Franchise         | \$ 124   | \$ 48    | \$ 91    | \$ 127   | \$ 146   |  |
| Corporation Income            | 373      | 145      | 274      | 380      | 438      |  |
| Income (including Fiduciary)  | 2,916    | 2,866    | 2,939    | 3,191    | 3,730    |  |
| Liquor/Alcoholic <sup>1</sup> | 57       | 61       | 78       | 77       | 76       |  |
| Other <sup>2</sup>            | 135      | 148      | 147      | 155      | 183      |  |
| Petroleum Products            | 608      | 625      | 640      | 605      | 640      |  |
| Sales <sup>1,3,4</sup>        | 2,766    | 2,905    | 3,884    | 3,946    | 3,560    |  |
| Severance                     | 735      | 445      | 376      | 445      | 529      |  |
| Tobacco <sup>1</sup>          | 156      | 244      | 310      | 294      | 283      |  |
| TOTALS                        | \$ 7,870 | \$ 7,487 | \$ 8,739 | \$ 9,220 | \$ 9,585 |  |